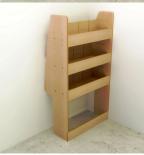

## SPECIFICATION

Fits; Nearside

Size: (W)650mm x (H)1190mm x (D)300mm

Price: £105.00 Stock: In stock Categories: Mercedes Benz Citan 07-21 Van Shelving, Renault Kangoo 07-21 Shelving

**Product Description:Fits: Nearside of van over wheel arch** The shelving system is manufactured using quality 12mm hardwood Plywood, giving strength and also keeping weight to a minimum. Constructed using traditional mortise and tenon joints in the front, back, base and sides making the units extremely durable and strong. Shelf Heights are adjustable in 50mm increments The shelving units are supplied fully assembled that then simply need bolting between side panels. A full fixing kit is provided along with fitting instructions.

- Shelf Heights are adjustable in 50mm increments
- The shelving units are supplied with 6mm plywood dividers that slide into machined grooves. These can be added or removed to change the number of compartments required.
- The product is handed and will fit the LH, Near Side of the van