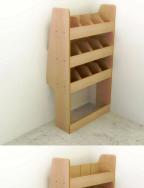

## SPECIFICATION

Fits; Nearside

Size: (W)650mm x (H)1190mm x (D)300mm

Price: £105.00 Stock: In stock Categories: Mercedes Benz Citan 07-21 Van Shelving, Renault Kangoo 07-21 Shelving

**Product Description:Fits: Nearside of van over wheel arch** The shelving system is manufactured using quality 12mm hardwood Plywood, giving strength and also keeping weight to a minimum. Constructed using traditional mortise and tenon joints in the front, back, base and sides making the units extremely durable and strong. Shelf Heights are adjustable in 50mm increments The shelving units are supplied fully assembled that then simply need bolting between side panels. A full fixing kit is provided along with fitting instructions.

- Shelf Heights are adjustable in 50mm increments
- The shelving units are supplied with 6mm plywood dividers that slide into machined grooves. These can be added or removed to change the number of compartments required.
- The product is handed and will fit the LH, Near Side of the van