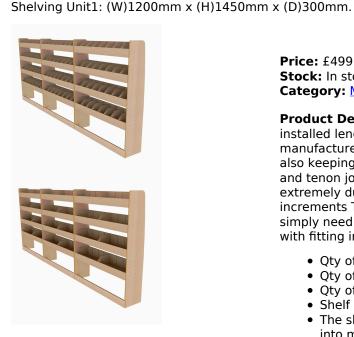

## **SPECIFICATION**

Size of the units (right to left)

Shelving Unit1: (W)1200mm x (H)1450mm x (D)300mm. Shelving Unit1: (W)1200mm x (H)1450mm x (D)300mm.

Price: £499.00 Stock: In stock

Category: Mercedes Benz Sprinter Shelving

**Product Description**: The assembly consists 3Nr modules to form an installed length of 3600mm in the van. The shelving system is manufactured using quality 12mm hardwood Plywood, giving strength and also keeping weight to a minimum. Constructed using traditional mortise and tenon joints in the front, back, base and sides making the units extremely durable and strong. Shelf Heights are adjustable in 50mm increments The shelving units are supplied fully assembled that then simply need bolting between side panels. A full fixing kit is provided along with fitting instructions.

- Qty of Shelves: 15Nr (5rows)
- Qty of dividing sections per shelf: 6Nr
- Qty of drill box shelves: 6Nr
- Shelf Heights are adjustable in 50mm increments
- The shelving units are supplied with 6mm plywood dividers that slide into machined grooves. These can be added or removed to change the number of compartments required.
- The product is handed and will fit in the RH side of the van