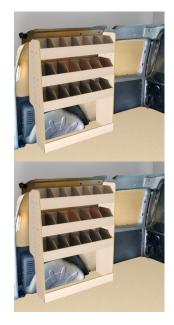

## KANGOO MAXI / CITAN EXTRA LONG O/S N/S VAN RACKING

**SKU:** RKMAX

**SPECIFICATION** 

Size: (W)870mm x (H)1190mm x (D)300mm

Price: £133.00 Stock: N/A

Categories: Mercedes Benz Citan 07-21 Van Shelving, Renault Kangoo

07-21 Shelving, Variable for ebay

**Product Description:Designed to fit the Renault Kango Maxi with twin side doors** The shelving system is manufactured using quality 12mm hardwood Plywood, giving strength and also keeping weight to a minimum. Constructed using traditional mortise and tenon joints in the front, back, base and sides making the units extremely durable and strong. Shelf Heights are adjustable in 50mm increments The shelving units are supplied fully assembled that then simply need bolting between side panels. A full fixing kit is provided along with fitting instructions.

- Shelf Heights are adjustable in 50mm increments
- The shelving units are supplied with 6mm plywood dividers that slide into machined grooves. These can be added or removed to change the number of compartments required.
- The product is not handed and will fit the Driver side or Nearside of the van