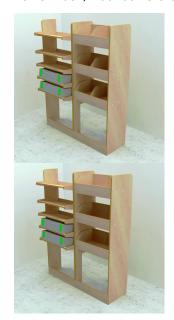

## FOR 2014 ON VAUXHALL VIVARO RENAULT TRAFIC TALENTO NV300 SWB CREW CAB VAN RACKING

SKU: VV2014L1DBLCAB

**SPECIFICATION** 

Shelving Assembly: (W500mm x (H)1350mm x (D)300mm

Internal Shelf depths: 2Nr @238mm, 1Nr @170mm

Power Tool / Tool box storage: (W)500mm (will accept a storage box up to 446mm wide) x (H)1350mm x (D)400mm.

Price: £199.00 Stock: In stock

Categories: Fiat Talento Shelving, Nissan NV 300 Shelving, Renault Trafic

Shelving, Vauxhall Vivaro Shelving

Product Description:2014 models onwards This unit will fit between the plastic bulkhead and the rear doors, the assembly consists of 2Nr modules to form an installed length of 1000mm in the van. Fits: Offside Storage Racks A 3 tier storage units manufactured from quality 12mm thick hardwood Plywood. with removable 6mm plywood dividers at approximately 120mm spacings which gives the added benefit of a very flexible storage rack. Simply add or remove to suit your requirements.

Power Tool / Tool box storage A 5 Tier power tool / tool box storage unit with angle trays which are height adjustable in 50mm increments Notes: Please be aware that you will need to trim the side panel around the wheel boxes - We cant do this as they all vary. Some trimming of end panels may be required due to differences in ply lining kits. Please note that extra shelving rows can be requested for an additional cost.. For more information / enquiries, please Contact Vanrack |