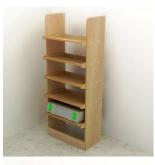

## **BULKHEAD DRILL BOX / POWER TOOL BOX (500) PLYWOOD STORAGE RACK**

**SKU: PTBRBH** 

Size of the unit: (W)500mm (will accept a storage box up to 440mm wide) x (H)1200mm x (D)400mm.

Price: £116.00 Stock: In stock

**Category:** Accessories

**Product Description**:A 5 Tier power tool / tool box storage unit with angle trays which are height adjustable in 50mm increments. Size of the unit: (W)500mm (will accept a storage box up to 440mm wide) x (H)1200mm x (D)400mm. This unit is suitable for fitting behind the bulkhead of your vehicle and is supplied with vertical sides that are not contoured, depending on the vehicle some adaptation may be necessary, Storage boxes shown are for illustration and are not included. Fixing Kit and instructions supplied For more information / enquiries, please Contact Vanrack |