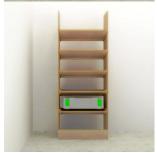

## **BULKHEAD DRILL BOX / POWER TOOL BOX (500) PLYWOOD STORAGE RACK**

**SKU: PTBRBH** 

Size of the unit: (W)500mm (will accept a storage box up to 440mm wide) x (H)1200mm x (D)400mm.

Price: £116.00 Stock: In stock

**Category:** Accessories

**Product Description**:A 5 Tier power tool / tool box storage unit with angle trays which are height adjustable in 50mm increments. Size of the unit: (W)500mm (will accept a storage box up to 440mm wide) x (H)1200mm x (D)400mm. This unit is suitable for fitting behind the bulkhead of your vehicle and is supplied with vertical sides that are not contoured, depending on the vehicle some adaptation may be necessary, Storage boxes shown are for illustration and are not included. Fixing Kit and instructions supplied For more information / enquiries, please Contact Vanrack |