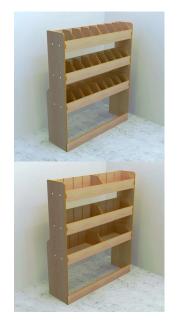

## 2016 ON PEUGEOT EXPERT CITROEN DISPATCH PROACE SCUDO BULKHEAD VAN RACK

SKU: PE16BH

**SPECIFICATION** 

Size: (W)1000mm x (H)1200mm x (D)300mm

**Price:** £133.00 - £185.00

Stock: N/A

Categories: <u>Citroen Dispatch Shelving</u>, <u>Peugeot Expert Shelving</u>, <u>Toyota</u>,

Variable for ebay, Vauxhall Vivaro 2019 Shelving

**Product Description**:Designed to fix to the Driver Bulkhead The shelving system is manufactured using quality 12mm hardwood Plywood, giving strength and also keeping weight to a minimum. Constructed using traditional mortise and tenon joints in the front, back, base and sides making the units extremely durable and strong. Shelf Heights are adjustable in 50mm increments The shelving units are supplied fully assembled that then simply need bolting between side panels. A full fixing kit is provided along with fitting instructions.

- Shelf Heights are adjustable in 50mm increments
- The shelving units are supplied with 6mm plywood dividers that slide into machined grooves. These can be added or removed to change the number of compartments required.

Please note: The Bulkhead hinged flat cant be used with this product without modification. For more information / enquiries, please <a href="Contact Vanrack">Contact Vanrack</a> |