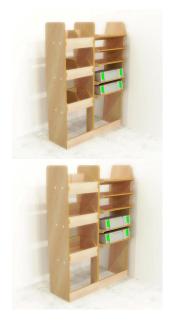

## 2014 VAUXHALL VIVARO RENAULT TRAFIC TALENTO NV300 SWB VAN RACKING COMBINATION NS

**SKU: VV2014SWBDRNS** 

**SPECIFICATION** 

Shelving Assembly: (W)400mm x (H)1350mm x (D)300mm

Internal Shelf depths: 2Nr @238mm, 1Nr @170mm

Power Tool / Tool box storage: (W)500mm (will accept a storage box up to 440mm wide) x (H)1350mm x (D)400mm.

Price: £198.00 Stock: N/A

Categories: Fiat Talento Shelving, Nissan NV 300 Shelving, Renault Trafic

Shelving, Vauxhall Vivaro Shelving

**Product Description**:The assembly consists of 2Nr modules to form an installed length of 900mm in the van. Designed to fit over the wheel arch on the Nearside. **Storage Racks** A 3 tier storage units manufactured from quality 12mm thick hardwood Plywood. with removable 6mm plywood dividers at approximately 120mm spacings which gives the added benefit of a very flexible storage rack. Simply add or remove to suit your requirements. **Power Tool / Tool box storage** A 5 Tier power tool / tool box storage unit with angle trays which are height adjustable in 50mm increments **Notes:** Some trimming of end panels may be required due to differences in plylining kits. Please note that extra shelving rows can be requested for an additional cost. For more information / enquiries, please Contact Vanrack