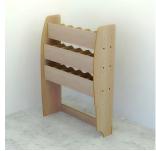

## **SPECIFICATION**

**Size**: (W)870mm x (H)1220mm x (D)300mm

Fits: Over wheel arch, can be fitted offside or nearside

Price: £139.00 Stock: In stock

Categories: Citroen Dispatch Shelving, Peugeot Expert Shelving, Toyota

**Product Description**: The shelving system is manufactured using quality 12mm hardwood Plywood, giving strength and also keeping weight to a minimum. Constructed using traditional mortise and tenon joints in the front, back, base and sides making the units extremely durable and strong. Shelf Heights are adjustable in 50mm increments The shelving units are supplied fully assembled that then simply need bolting between side panels. A full fixing kit is provided along with fitting instructions.

- Shelf Heights are adjustable in 50mm increments
- The shelving units are supplied with 6mm plywood dividers that slide into machined grooves. These can be added or removed to change the number of compartments required.
- The product is not handed ie this will fit in either the RH or LH side of the van