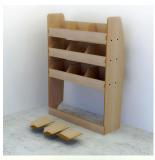

## **SPECIFICATION**

**Size**: (W)870mm x (H)1220mm x (D)300mm

Fits: Over wheel arch, can be fitted offside or nearside

Price: £139.00 Stock: In stock

Categories: Citroen Dispatch Shelving, Peugeot Expert Shelving, Toyota

**Product Description**: The shelving system is manufactured using quality 12mm hardwood Plywood, giving strength and also keeping weight to a minimum. Constructed using traditional mortise and tenon joints in the front, back, base and sides making the units extremely durable and strong. Shelf Heights are adjustable in 50mm increments The shelving units are supplied fully assembled that then simply need bolting between side panels. A full fixing kit is provided along with fitting instructions.

- Shelf Heights are adjustable in 50mm increments
- The shelving units are supplied with 6mm plywood dividers that slide into machined grooves. These can be added or removed to change the number of compartments required.
- The product is not handed ie this will fit in either the RH or LH side of the van